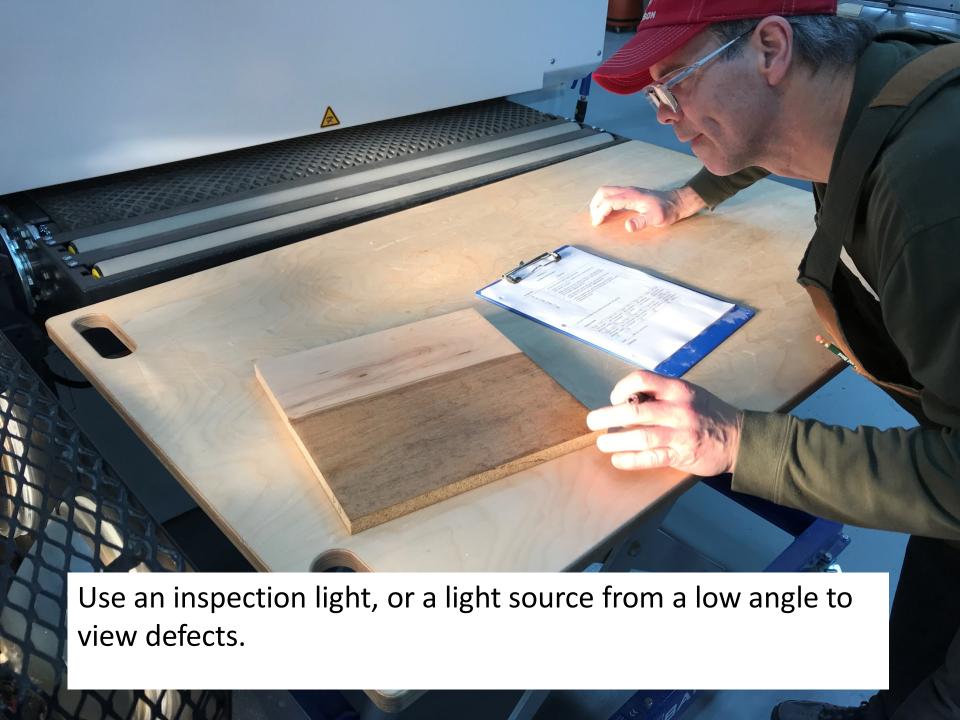

## Notes on Evaluating Sanding

Exercise 5.2





## Grading

Mark your faces "A" and "B". Evaluate each based on the criteria below:

| Face 1 ("A"): No apparent sand through (ghosting) of veneer | Face 1 ("A"): No<br>Cross-Grain<br>Scratches | Face 1 ("A"): Sanding marks are consistent and directional with the grain | Face 1 ("A"): No edge/end roll or dubbing | Face 1 ("A"): No<br>pronounced<br>Orbital Sanding<br>Marks |
|-------------------------------------------------------------|----------------------------------------------|---------------------------------------------------------------------------|-------------------------------------------|------------------------------------------------------------|
|                                                             |                                              |