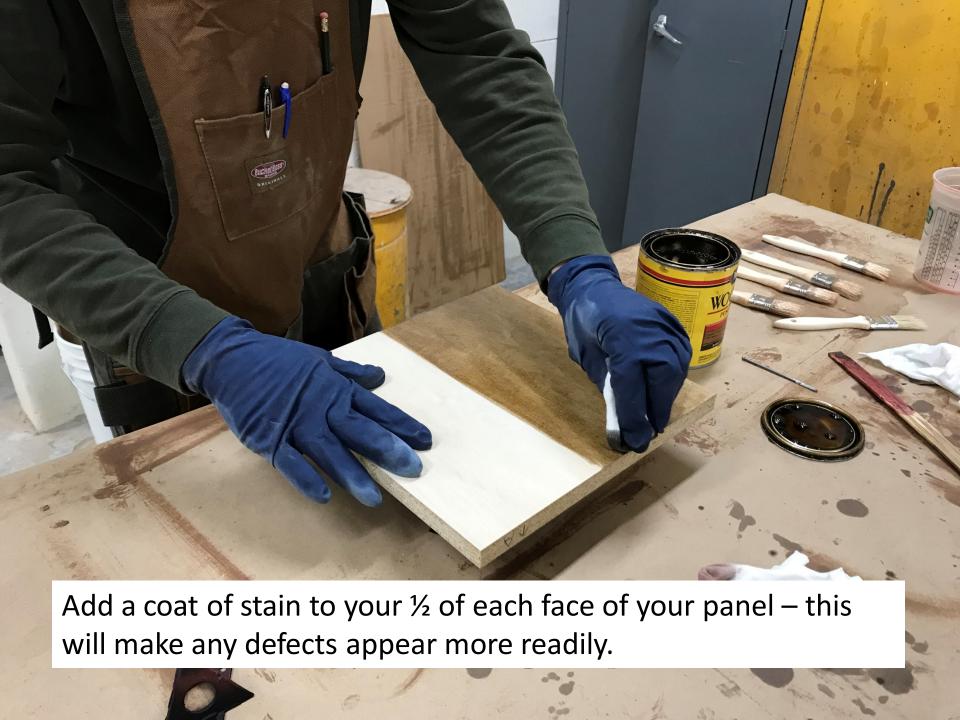

## Notes on Evaluating Sanding

Exercise 5.2





## Grading

Mark your faces "A" and "B". Evaluate each based on the criteria below:

| Face 1 ("A"): No apparent sand through (ghosting) of veneer | Face 1 ("A"): No<br>Cross-Grain<br>Scratches | Face 1 ("A"): Sanding marks are consistent and directional with the grain | Face 1 ("A"): No edge/end roll or dubbing | Face 1 ("A"): No<br>pronounced<br>Orbital Sanding<br>Marks |
|-------------------------------------------------------------|----------------------------------------------|---------------------------------------------------------------------------|-------------------------------------------|------------------------------------------------------------|
|                                                             |                                              |