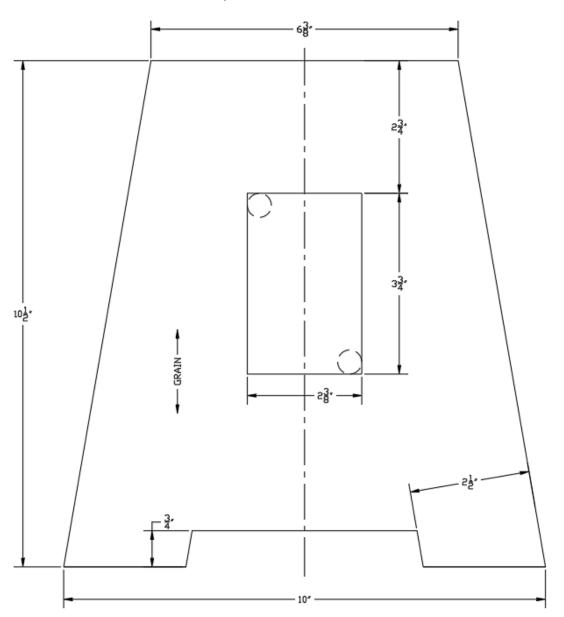

## **Step by Step Instructions**

| Completed |    | Procedure                                                                                                                                                                                                      |
|-----------|----|----------------------------------------------------------------------------------------------------------------------------------------------------------------------------------------------------------------|
|           | 1. | Review Portable Power Saw Safety Rules.                                                                                                                                                                        |
|           | 2. | Obtain ½" x 12" x 12" Baltic Birch plywood stock. (Approx. size)                                                                                                                                               |
|           | 3. | Layout the piece as shown on the drawing on the next page. Have your instructor check your layout before cutting.                                                                                              |
|           | 4. | Use a $\frac{1}{2}$ " spade bit to drill two holes in the corners of the center cutout as shown on the drawing. Use a saber saw to complete the cuts, squaring the corners. Complete the bottom notch as well. |
|           | 5. | Crosscut the piece to length using the Festool circular saw. Be careful to control the depth of cut and to properly support the saw track. Ask your instructor to check your setup before proceeding.          |
|           | 6. | Rip the stock along the angled outside lines using the Festool circular saw.                                                                                                                                   |

## **Evaluation**

Submit your piece to your instructor for review.

Layout center cutout from the dimensions provided.

## **Evaluation:**

| □ Overall Width at Bottom (10")               |                                          |
|-----------------------------------------------|------------------------------------------|
| □ Overall width at top (6.375")               | Dimensional Tolerances: +/- 1/16" U.N.O. |
| □ Overall Height (10.5")                      |                                          |
| ☐ Accuracy of outlet cutout (+3/32"/-0)       |                                          |
| ☐ Product exhibits minimal tearout or burning |                                          |
| ☐ Grain direction is correct                  |                                          |