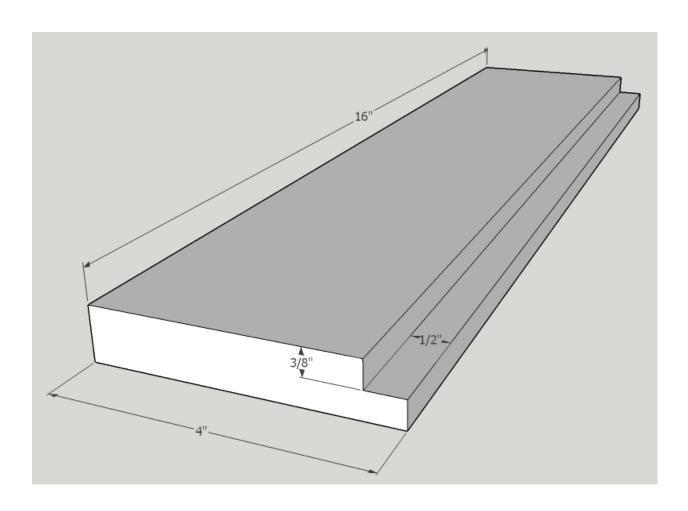

## **TABLE SAW SKILL EXERCISE 2.3A**

## **Grading Criteria:**

| 1 | Overall<br>width<br>(Ripping) | Overall length<br>(Crosscut) | Accuracy of<br>Rabbet<br>(3/8" x 1/2") | Dimensional Accuracy +/- 1/32" |
|---|-------------------------------|------------------------------|----------------------------------------|--------------------------------|
| 2 |                               |                              |                                        | Quality = minimal burning or   |
|   | Quality                       | Quality                      | Quality                                | tearout                        |