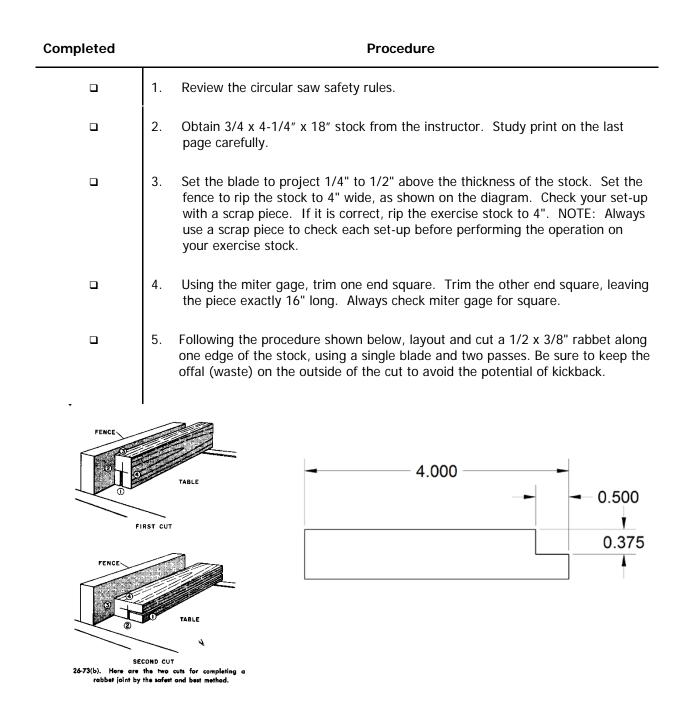

## **TABLE SAW SKILL EXERCISE 2.3A**

## **Grading Criteria:**

| 1 | Overall<br>width<br>(Ripping) | Overall length<br>(Crosscut) | Accuracy of<br>Rabbet<br>(3/8" x 1/2") | Dimensional Accuracy +/- 1/32" |
|---|-------------------------------|------------------------------|----------------------------------------|--------------------------------|
| 2 |                               |                              |                                        | Quality = minimal burning or   |
|   | Quality                       | Quality                      | Quality                                | tearout                        |